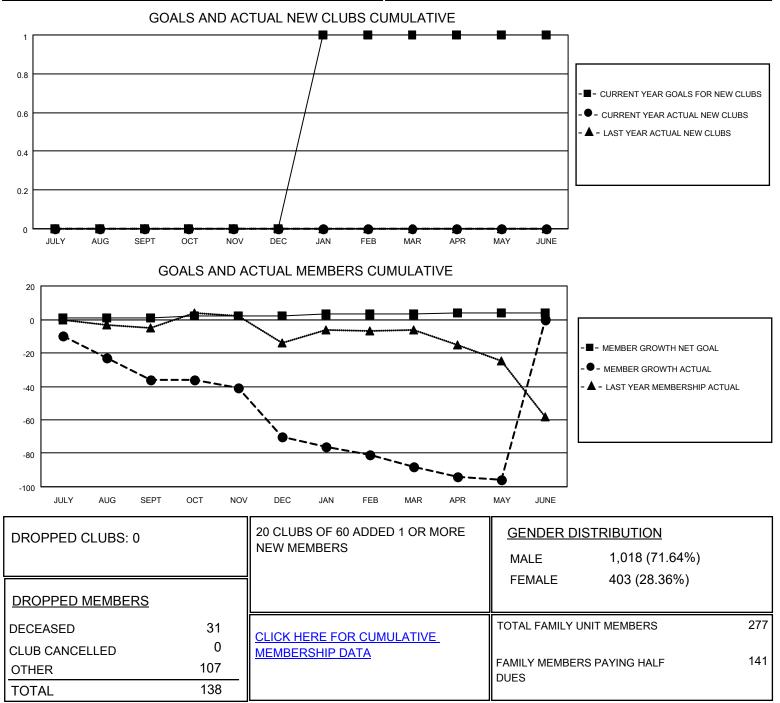

## LOCATION INDIANA

District 25 F

Results as of: 5/31/2021

| Clubs                 |               |           |               | Members               |                        |                         |                                                    |
|-----------------------|---------------|-----------|---------------|-----------------------|------------------------|-------------------------|----------------------------------------------------|
| RESULTS FOR 2020-2021 |               |           |               | RESULTS FOR 2020-2021 |                        |                         |                                                    |
| QUARTER               | NEW CLUB GOAL | NEW CLUBS | DROPPED CLUBS | QUARTER               | BER GROWTH NET<br>GOAL | MEMBER GROWTH<br>ACTUAL | DROPPED<br>MEMBERS ACTUAL<br>(including transfers) |
| JULY/AUG/SEPT         | 0             | 0         | 0             | JULY/AUG/SEPT         | 1                      | 11                      | 44                                                 |
| OCT/NOV/DEC           | 0             | 0         | 0             | OCT/NOV/DEC           | 1                      | 13                      | 47                                                 |
| JAN/FEB/MAR           | 1             | 0         | 0             | JAN/FEB/MAR           | 1                      | 10                      | 25                                                 |
| APR/MAY/JUNE          | 0             | 0         | 0             | APR/MAY/JUNE          | 1                      | 18                      | 22                                                 |